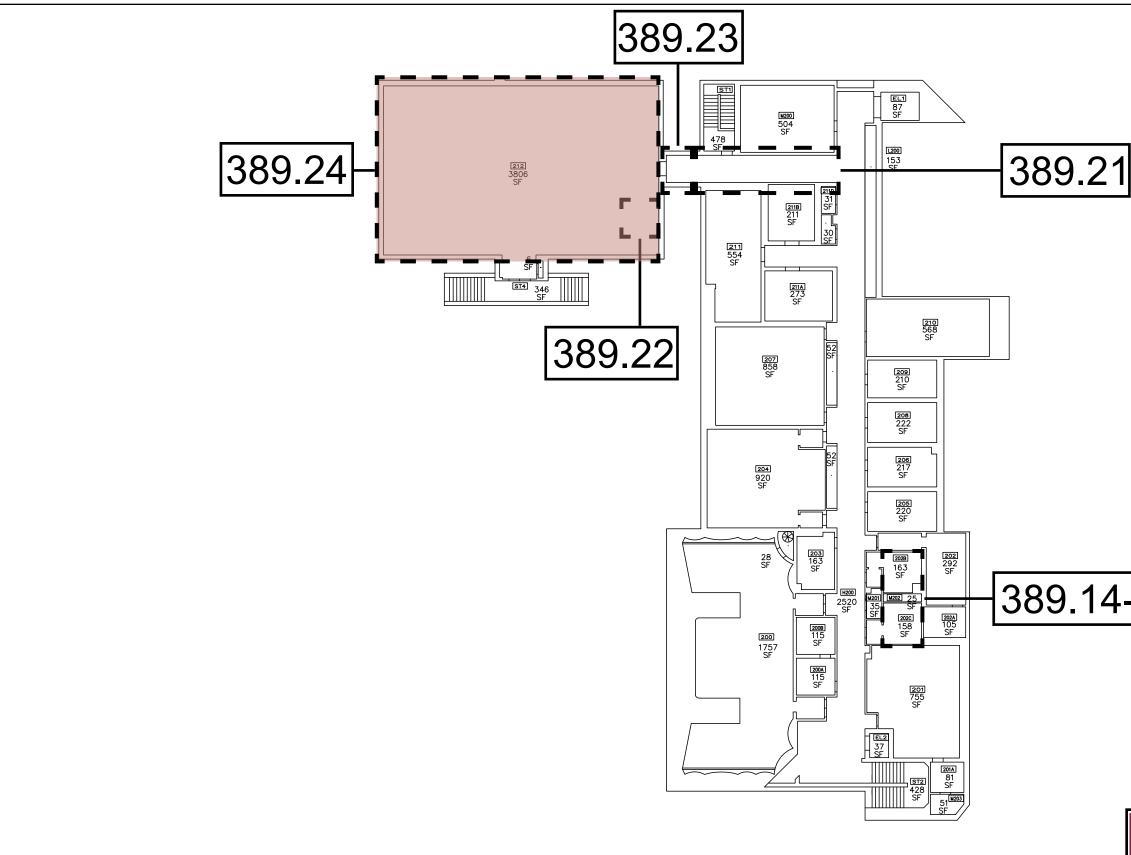

## 389.14-16

Reference Drawing - Not to Scale

|    |                | NMSU 2016 ADA Assessment<br>Phase 1<br>January 2017 |
|----|----------------|-----------------------------------------------------|
|    | Building #:    | 389                                                 |
|    | Building Name: | Music Building                                      |
| es | Drawing Title: | Second Floor Plan                                   |